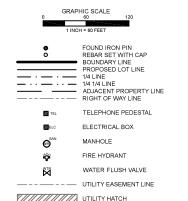

#### N88°40'28"E 730.15 NOTE: NW CORNER IS 0.73 SOUTH OF MONUMENT JEFFREY ST. NE. S88 34'24"W 32.90 Existing Pond 150.00 150.00 150,00 75.00 89.36 75.00 89.28 60.00 150,00 144.2% 139.75 60.00 150.00 161.06 DOC. #222319 99.79 150.00 174.87 S01°11'45"E 150.00 188.69 150.00 #226995 Phase 2 150.00 216.32 Single-Family HIF Homes 150.00 229.58 NORTH RIDGE SUBDIVISION 150.00 248.27 76/38 76.38 86.26 76.38 86.38 76.38 150.00 98.75 .N88°41'32"₽ S1464-150.00 60.00 76.38 86.38 76.38 76.38 76.38 86.38 120.62 55.50 55.50 55.50 55.50 55.50 60.00 55.50 68.83 55.50 9.80 52.00 52,00 58.01 120.62 55.50 S88°40'21"W 1181.09

#### **COMMUNITY ESTATES**

A PART OF THE NW1/4NE1/4 SECTION 27, TOWNSHIP 154 NORTH, RANGE 64 WEST RAMSEY COUNTY, NORTH DAKOTA

PRELIMINARY PLAT

DESCRIPTION:

1, David K. Hovendick, Registered Land Surveyor in the State of North Dakota do hereby certify that this is a true and correct representation of a parcel of land surveyed by me or under my direct supervision and that monuments have been set in the ground for future surveys.

A parcel of land situated in the NVI1/ME141, Section 27, Township 154 North, Range 64 West of the 5th principal meridian, Ramsey County, North Dakota more particularly described as follows: Beginning at the Northeast corner of Highland Park 2nd Addition to the City of Devils Lake, thence \$88\*40?21"W along said 2nd Addition 1181.09 feet, thence N21\*342"E along the Southerly line of of an abandoned Burlington Northern Railroad, 28.30 3 feet; thence N88\*412"ZE along the Southerly line of North Ridge Subdivision, 98.75 feet; thence N21\*342"E along the Southerly line of North Ridge Subdivision and parcels of land conveyed in Document numbered 222319 and 222319, along a simple curve to the left having a radius of 1494.79 feet with a delta angle of 9\*590"9" for an arc length of 280.52 feet along a chord bearing of North Ridge Subdivision and parcels of land conveyed in Document numbered 222319, 282.37 test, thence N88\*3424"W along a chord bearing of 1494.79 feet with a delta angle of 9\*590" for an arc length of 280.52 feet along a chord bearing of 1494.79 feet with a delta angle of 9\*590" for an arc length of 280.52 feet along a chord bearing of 1494.79 feet with a delta angle of 9\*590" for an arc length of 280.52 feet along a chord bearing of 1494.79 feet with a delta angle of 9\*590" for an arc length of 280.52 feet along a chord bearing of 1494.79 feet with a delta angle of 9\*590" for an arc length of 280.52 feet along a chord bearing of 1494.79 feet with a delta angle of 9\*590" for an arc length of 280.52 feet, thence S88\*3424"W along the Northerly line of a parcel of land conveyed in Document numbered 222318, 282.37 feet, thence S88\*3424"W along the Northerly line of a parcel of land conveyed in Document numbered 222318, 282.37 f