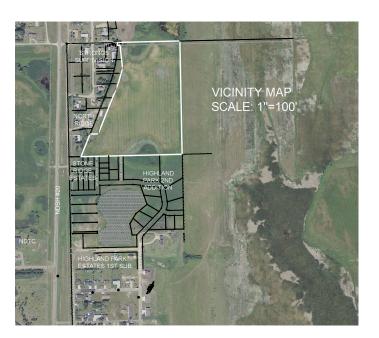

#### N88°40'28"E 730.15 NOTE: NW CORNER IS 0.73 SOUTH OF MONUMENT JEFFREY ST. NE. S88 34'24"W 32.90 Existing Pond 150.00 150.00 150,00 75.00 89.36 75.00 89.28 60.00 150,00 144.2% 139.75 60.00 150.00 161.06 DOC. #222319 99.79 150.00 174.87 S01°11'45"E 150.00 188.69 150.00 #226995 Phase 2 150.00 216.32 Single-Family HIF Homes 150.00 229.58 NORTH RIDGE SUBDIVISION 150.00 248.27 76/38 76.38 86.26 76.38 86.38 76.38 150.00 98.75 .N88°41'32"₽ S1464-150.00 60.00 76.38 86.38 76.38 76.38 76.38 86.38 120.62 55.50 55.50 55.50 55.50 55.50 60.00 55.50 68.83 55.50 9.80 52.00 52,00 58.01 120.62 55.50 S88°40'21"W 1181.09

#### **COMMUNITY ESTATES**

A PART OF THE NW1/4NE1/4 SECTION 27, TOWNSHIP 154 NORTH, RANGE 64 WEST RAMSEY COUNTY, NORTH DAKOTA

PRELIMINARY PLAT

DESCRIPTION:

1, David K. Hovendick, Registered Land Surveyor in the State of North Dakota do hereby certify that this is a true and correct representation of a parcel of land surveyed by me or under my direct supervision and that monuments have been set in the ground for future surveys.

A parcel of land situated in the NVI1/ME141, Section 27, Township 154 North, Range 64 West of the 5th principal meridian, Ramsey County, North Dakota more particularly described as follows: Beginning at the Northeast corner of Highland Park 2nd Addition to the City of Devils Lake, thence \$88\*40?21"W along said 2nd Addition 1181.09 feet, thence N21\*342"E along the Southerly line of of an abandoned Burlington Northern Railroad, 28.30 3 feet; thence N88\*412"ZE along the Southerly line of North Ridge Subdivision, 98.75 feet; thence N21\*342"E along the Southerly line of North Ridge Subdivision and parcels of land conveyed in Document numbered 222319 and 222319, along a simple curve to the left having a radius of 1494.79 feet with a delta angle of 9\*590"9" for an arc length of 280.52 feet along a chord bearing of North Ridge Subdivision and parcels of land conveyed in Document numbered 222319, 282.37 test, thence N88\*3424"W along a chord bearing of 1494.79 feet with a delta angle of 9\*590" for an arc length of 280.52 feet along a chord bearing of 1494.79 feet with a delta angle of 9\*590" for an arc length of 280.52 feet along a chord bearing of 1494.79 feet with a delta angle of 9\*590" for an arc length of 280.52 feet along a chord bearing of 1494.79 feet with a delta angle of 9\*590" for an arc length of 280.52 feet along a chord bearing of 1494.79 feet with a delta angle of 9\*590" for an arc length of 280.52 feet along a chord bearing of 1494.79 feet with a delta angle of 9\*590" for an arc length of 280.52 feet, thence S88\*3424"W along the Northerly line of a parcel of land conveyed in Document numbered 222318, 282.37 feet, thence S88\*3424"W along the Northerly line of a parcel of land conveyed in Document numbered 222318, 282.37 f