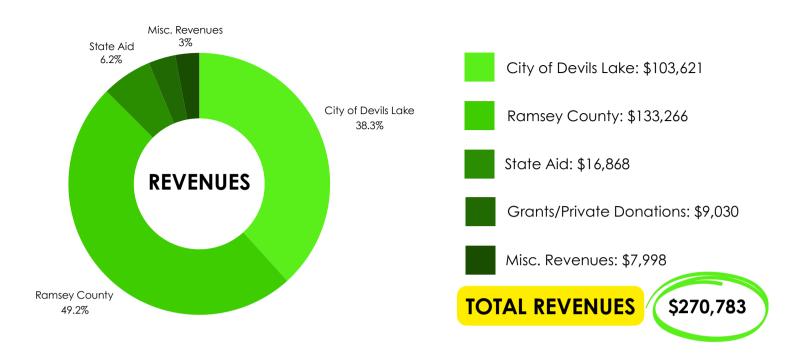

e visited the library



People used a computer



Items circulated



60

Questions asked of library staff



# 2023 STATISTICS & CIRCULATION



"Under the new leadership of Maddie and Trista, there has been a ton of wonderful changes including access to feminine products, all sorts of inclusive books and programming, as well as the introduction of the Library of Things. Given the limited space, I'm not sure it could be expanded, but the Library of Things is a phenomenal opportunity to continue to expand upon. This gives so many access to hobbies or items they may not otherwise be able to try. I also see the library expanding upon its awesome summer activities like yoga and Zumba. Book club has also been a nice addition despite my being unable to take advantage."



# 2023 FISCAL REPORT







































# FROM MADDIE

2023 was a truly great year for so many reasons. It was the first year since 2020 that there was no turnover in full-time staff. It was the year we implemented the first Summer Reading Program for adults, with amazing success and even greater feedback. It was also the first year that the number of visitors to the library was remotely close to the numbers we saw before COVID-19 changed the world in 2020.

Of course, the best part of 2023 was the milestone we hit on December 22nd- the 20th anniversary of the Lake Region Public Library! Succeeding the Carnegie Library just across the street which had been open since 1910, the Lake Region Public Library was meant to be a fully accessible facility that had more space for programs and collecti