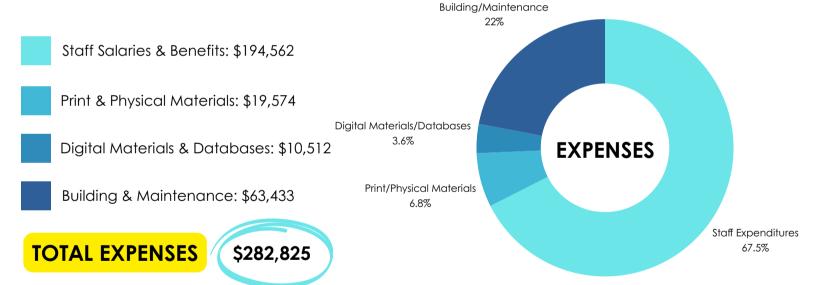

visited the library



People used a computer



Items circulated



60

Questions asked of library staff



# 2023 STATISTICS & CIRCULATION



"Under the new leadership of Maddie and Trista, there has been a ton of wonderful changes including access to feminine products, all sorts of inclusive books and programming, as well as the introduction of the Library of Things. Given the limited space, I'm not sure it could be expanded, but the Library of Things is a phenomenal opportunity to continue to expand upon. This gives so many access to hobbies or items they may not otherwise be able to try. I also see the library expanding upon its awesome summer activities like yoga and Zumba. Book club has also been a nice addition despite my being unable to take advantage."



# 2023 FISCAL REPORT







































# FROM MADDIE

2023 was a truly great year for so many reasons. It was the first year since 2020 that there was no turnover in full-time staff. It was the year we implemented the first Summer Reading Program for adults, with amazing success and even greater feedback. It was also the first year that the number of visitors to the library was remotely close to the numbers we saw before COVID-19 changed the world in 2020.

Of course, the best part of 2023 was the milestone we hit on December 22nd- the 20th anniversary of the Lake Region Public Library! Succeeding the Carnegie Library just across the street which had been open since 1910, the Lake Region Public Library was meant to be a fully accessible facility that had more space for programs and collection