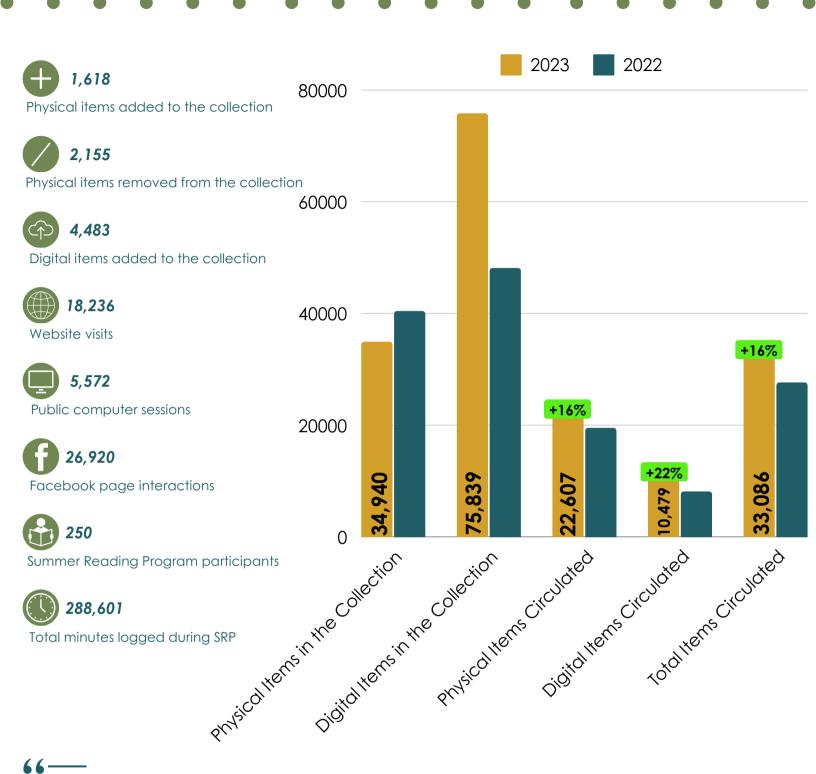

# 2023 AT A GLANCE

2,355 Total open hours

35,573 Total visitors

34,940

Total physical items in the collection

1,914

Total active cardholders

176