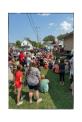

Commissioner Pierce – The Fire Chief communicated that they did fill the boot over Devils Run and raised about \$6,400. He mentioned that the NDFA Convention will be in Devils Lake Thursday-Friday. He also mentioned that the 4<sup>th</sup> of July firework show is planned for the 4<sup>th</sup>, but if it gets rained out it will be on July 5<sup>th</sup>.

Commissioner Pierce thanked Helen for lining up the plaque for Stan Orness, all of the volunteer firemen who participated in fill the boot, and he mentioned that Devils Run had around 860 cars.

The Police Chief communicated that they will be doing interview for their open position on Wednesday.